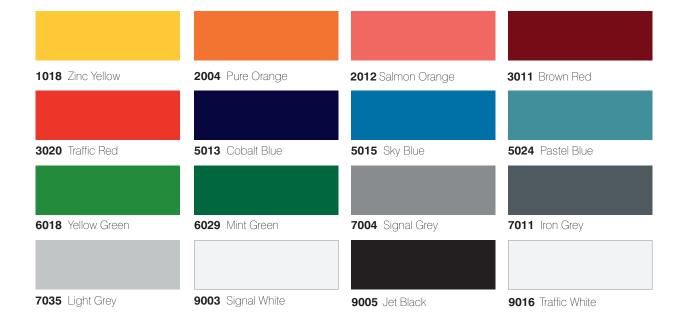

## GLASS COLOURS

The opaque ceramic paint finish is available in 16 standard RAL colours as detailed below. Bespoke RAL and Pantone colour references are available upon request. Low Iron "opti-white" glass is provided as standard, therefore giving a true colour representation.