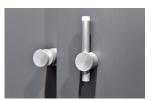

**Door Fittings:** 2N° spring loaded, soft closing hinges; satin anodised aluminium door latch with indicator and emergency release to the exterior; rubber buffer sited within the lock receiver; 1 coat hook per cubicle and 2 coat hooks to DDA compliant cubicles.