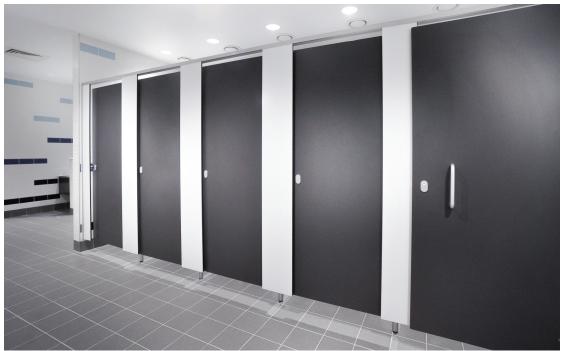

## **Features**

- Unframed cubicle system using compact grade laminate
- All edges are polished with radiused corners, for safety
- Soft close aluminium hinges allow doors to fall close quietly, through fixed for added strength.
- Expanding metal inserts are used to accept all hinges
- Through fixed aluminium rotary door lock with no visible fixings and emergency release.
- Adjustable aluminium pedestal using unique clamping system
- Fully extruded aluminium wall channel to rear of each division panel
- Fully extruded aluminium headrail, with no visible fixings for added strength
- Overlap door/panel detail to avoid finger traps

Product reference: Connect.

Overall Cubicle Height: 2006mm including floor clearance of 150mm.

Frame & Finish: Aluminium extrusions satin silver anodised to 25 microns.

**Fittings:** Continuous extruded aluminium headrail; extruded aluminium wall channel to rear of each division panel; adjustable pedestal legs with nylon base.

Pilasters, Doors & End Panels: 12mm compact grade laminate.

Partition Panels: 12mm compact grade laminate.

Edge Treatment: Bull-nosed with radiused corners.

Colour/Finish: Select from manufacturer's range availability.